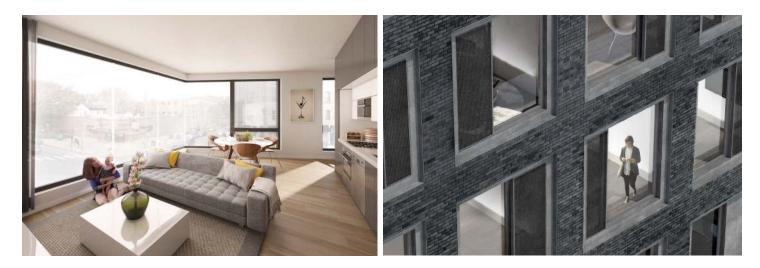

Architect: STL Architects Interior Designer: STL Architects Size: 20,000 SF In 2018, Tandem will complete an 18-unit mixed-use project at the corner of Lincoln and Cornelia in Lakeview. The building will include fifteen 1-bedroom apartments and three 3-bedroom, 3-bath units. Tandem worked with Alderman Ameya Pawar (47th) to rezone the property to B3-3 and leveraged the City's TOD ordinance to reduce parking to just 8 spaces. The building will feature a sleek and modern brick façade as well as an expansive rooftop deck with stunning views of downtown Chicago. The interior will contain contemporary finishes and a warmer color palette. Please check back for updates on the progress of this exciting new Tandem development project.