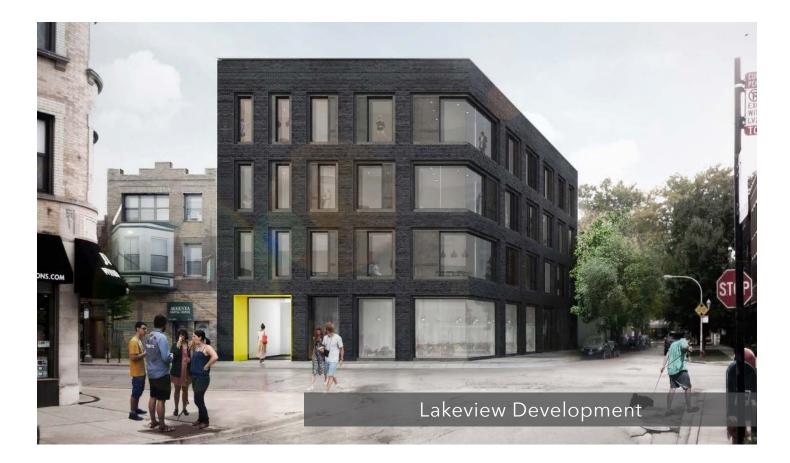

Architect: STL Architects Interior Designer: STL Architects Size: 20,000 SF In 2018, Tandem will complete an 18-unit mixed-use project at the corner of Lincoln and Cornelia in Lakeview. The building will include fifteen 1-bedroom apartments and three 3-bedroom, 3-bath units. Tandem worked with Alderman Ameya Pawar (47th) to rezone the property to B3-3 and leveraged the City's TOD ordinance to reduce parking to just 8 spaces. The building will feature a sleek and modern brick façade as well as an expansive rooftop deck with stunning views of downtown Chicago. The interior will contain contemporary finishes and a warmer color palette. Please check back for updates on the progress of this exciting new Tandem development project.