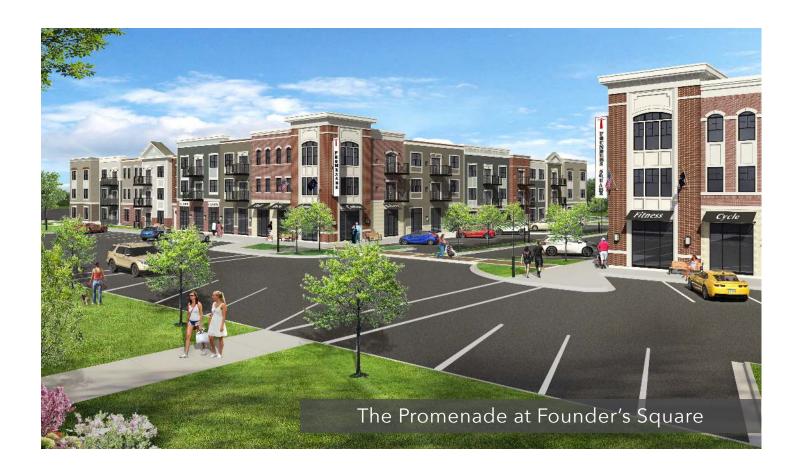

Architect: Tandem Architecture

Size: 346,000 SF

Units: 304 Mixed-use In collaboration with the City of Portage and developer Holladay Properties, Tandem designed a vibrant, mixed-use project for the Central Business District, totaling 346,000 square feet. Nine apartment buildings containing 304 new apartments were designed with unique elevations to create a dynamic, urban experience. The four buildings facing the town square provide nearly 10,000 square feet of retail space and housing. The site amenities include a fitness center, common lounge area, and management offices. The site features a pool and sundeck, and most of the buildings offer private garages.