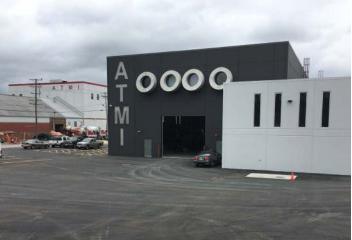

Size (warehouse): 40,000 SF

ATMI Precast turned to Tandem Construction to build their 1st double T production facility. The new 1.5 million cubic foot facility is used to cast concrete floor planks in a temperature controlled environment and houses a break room, a locker room, and a plant management office. The facility has two raised beds that allow for a total of 750 linear feet of concrete plank to be poured simultaneously. The perimeter precast concrete walls and columns were designed to allow the facility's roof joists to span the full width of the building. The two Kone gantry cranes could then maneuver wherever needed to pick up and set individual cured concrete planks onto trucks. The trucks drive through two 18 foot overhead doors on either side of the 490 foot long facility to maintain a streamlined operation. The new space was designed with over 27 years of production experience taken into consideration.