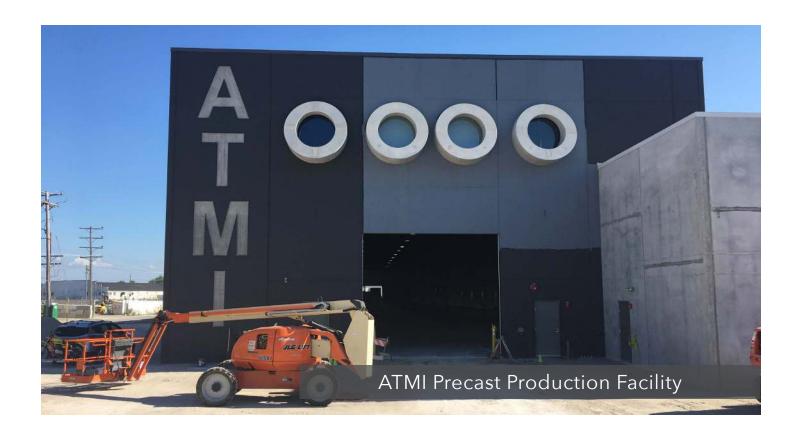

Size (warehouse): 40,000 SF

ATMI Precast turned to Tandem Construction to build their 1st double T production facility. The new 1.5 million cubic foot facility is used to cast concrete floor planks in a temperature controlled environment and houses a break room, a locker room, and a plant management office. The facility has two raised beds that allow for a total of 750 linear feet of concrete plank to be poured simultaneously. The perimeter precast concrete walls and columns were designed to allow the facility's roof joists to span the full width of the building. The two Kone gantry cranes could then maneuver wherever needed to pick up and set individual cured concrete planks onto trucks. The trucks drive through two 18 foot overhead doors on either side of the 490 foot long facility to maintain a streamlined operation. The new space was designed with over 27 years of production experience taken into consideration.