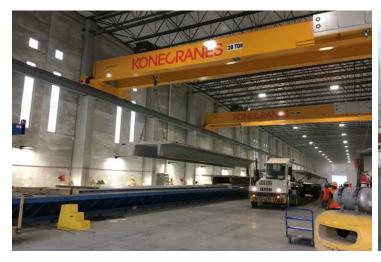

Size (warehouse): 40,000 SF

ATMI Precast turned to Tandem Construction to build their 1st double T production facility. The new 1.5 million cubic foot facility is used to cast concrete floor planks in a temperature controlled environment and houses a break room, a locker room, and a plant management office. The facility has two raised beds that allow for a total of 750 linear feet of concrete plank to be poured simultaneously. The perimeter precast concrete walls and columns were designed to allow the facility's roof joists to span the full width of the building. The two Kone gantry cranes could then maneuver wherever needed to pick up and set individual cured concrete planks onto trucks. The trucks drive through two 18 foot overhead doors on either side of the 490 foot long facility to maintain a streamlined operation. The new space was designed with over 27 years of production experience taken into consideration.